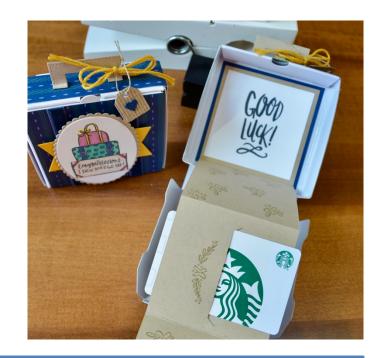

## MINI PIZZA BOX SUITCASE

Accordion/Inner Pieces

Crumb Cake 3" x 12", scored @ 3", 6", 9" and 2-7/8" x 2-7/8" Night of Navy 3-1/4" x 3-1/4" Whisper White 2-3/4" x 2-3/4" and scrap for images

Whisper White 2-3/4" x 2-3/4" and scrap for images Crushed Curry Stitched Oval (2-3/4" long)

## Stamps/Other Products

Classic Label Punch (Item 141491) Going Far (Item 143901W, 143904C) Memento Tuxedo Black (Item 132708) Stampin' Blends

Circle Tab Punch (Item 143754) – for optional pull tab shown below

## Outside Pieces:

Pizza Box (Item 144645)

True Gentleman DSP (Item 145593)

3-3/8" x 8", scored @ 3-1/2", 4-1/2" 7/8" x 10-5/8", scored @ 3-1/2", 7-1/8"

Crumb Cake Handle

Cut with 1" Square and 1-5/8" Stitched Square

Crumb Cake Scalloped Oval (3-1/4" long)

Whisper White Oval (3-1/16" long)

Crushed Curry Banner (Mini Treat Bag Thinlits)

Corrugated Elements (Item 144158)

Night of Navy Heart (Apron Builder Framelits)

Night of Navy Corduroy Ribbon (Item 145597)

Crushed Curry Twine (Item 144354)

Linen Thread (Item 104199)

Order by Sunday night (April 22, 2018) with Hostess Code