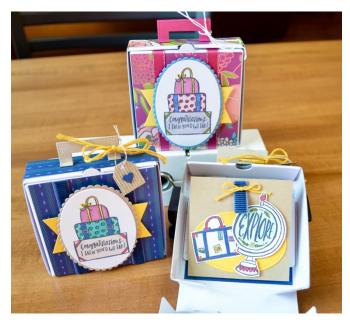

## MINI PIZZA BOX SUITCASE

Accordion/Inner Pieces

Crumb Cake 3" x 12", scored @ 3", 6", 9" and 2-7/8" x 2-7/8" Night of Navy 3-1/4" x 3-1/4" Whisper White 2-3/4" x 2-3/4" and scrap for images

Whisper White 2-3/4" x 2-3/4" and scrap for images Crushed Curry Stitched Oval (2-3/4" long)

## Stamps/Other Products

Classic Label Punch (Item 141491) Going Far (Item 143901W, 143904C) Memento Tuxedo Black (Item 132708) Stampin' Blends

Circle Tab Punch (Item 143754) – for optional pull tab shown below

## Outside Pieces:

Pizza Box (Item 144645)

True Gentleman DSP (Item 145593)

3-3/8" x 8", scored @ 3-1/2", 4-1/2" 7/8" x 10-5/8", scored @ 3-1/2", 7-1/8"

Crumb Cake Handle

Cut with 1" Square and 1-5/8" Stitched Square

Crumb Cake Scalloped Oval (3-1/4" long)

Whisper White Oval (3-1/16" long)

Crushed Curry Banner (Mini Treat Bag Thinlits)

Corrugated Elements (Item 144158)

Night of Navy Heart (Apron Builder Framelits)

Night of Navy Corduroy Ribbon (Item 145597)

Crushed Curry Twine (Item 144354)

Linen Thread (Item 104199)

Order by Sunday night (April 22, 2018) with Hostess Code