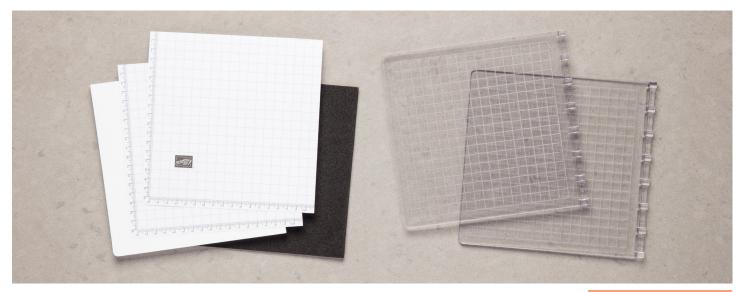

SMALL GRID PAPER Grid paper perfectly sized to fit the Stamparatus®, for precision stamp alignment every time. (50 sheets) 149621 **\$6.50** 

STAMPARATUS® PLATES Additional plates allow you to have multiple stamp arrangements ready to go! (2 plates) 149693 **\$15.00** 

STAMPARATUS® FOAM MAT Extra foam mat for photopolymer stamping. (1 mat) 150081 **\$3.00** 

STAMPARATUS® ACCESSORIES PACK Includes Stamparatus® plates, grid paper, foam mat 151049 **\$24.50** 

MAGNETS Magnets for the Stamparatus® Man these things are strong! Rare earth magnets are great but are brittle by nature. (2 magnets) 149212 42 00