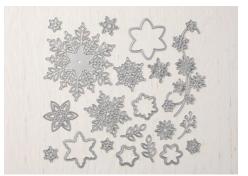

#### **SNOWFALL THINLITS™ DIES** 149692 \$39.00

20 dies. Largiest die: 3-1/4". Coordinates with Snow is Glistening Stamp Set, above Coordinates with Happiness Surrounds Stamp Set, above

WHITE VELVET SHEETS 149619 \$5.00