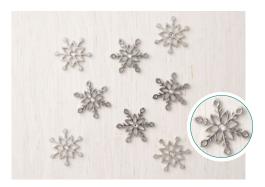

## **HAPPINESS SURROUNDS**

149744 \$17.00 (suggested clear blocks: a, b, d, g) 14 photopolymer stamps • Available in French

O Coordinates with Snowfall Thinlits Dies, below

**SNOWFLAKE TRINKETS** 149620 \$8.00

Metallic snowflakes. 20 pieces. 3/4".