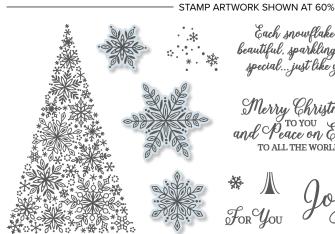

# \* SNOW IS GLISTENING STAMP SET \*

Each snowflake is beautiful, sparkling, and special... just like you!

Merry Christmas and Peace on Earth to all the world

Sending a blizzard of wishes for a wonderful season.

#### **SNOW IS GLISTENING**

149742 **\$21.00** (suggested clear blocks: a, b, c, d, e) 14 photopolymer stamps • Available in French

O Coordinates with Snowfall Thinlits Dies, below