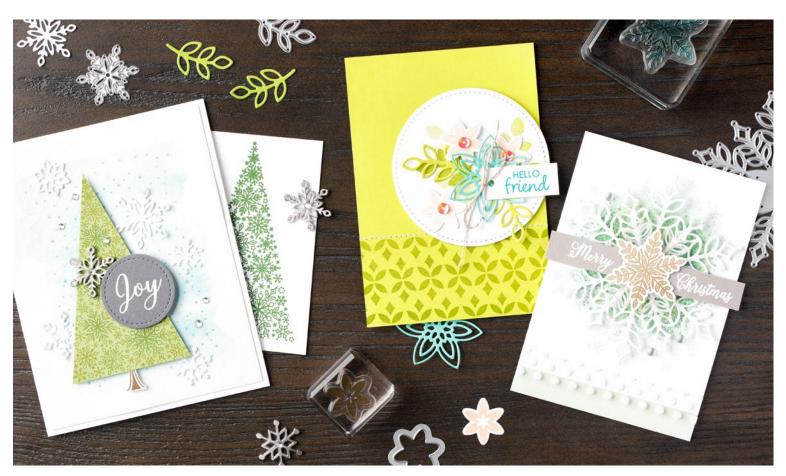

# Snowflake Showcase

# \* SNOW IS GLISTENING STAMP SET \*

Each snowflake is beautiful, sparkling, and special... just like you!

Merry Christmas and Peace on Earth to all the world

Sending a blizzard of wishes for a wonderful season.

## ★ HAPPINESS SURROUNDS STAMP SET ★

Surround yourself with happiness!