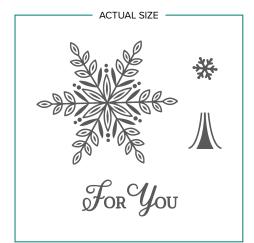

# \* SNOW IS GLISTENING STAMP SET \*

Each snowflake is beautiful, sparkling, and special... just like you!

Merry Christmas and Peace on Earth to all the world

Sending a blizzard of wishes for a wonderful season.

#### **SNOW IS GLISTENING**

149742 **\$21.00** (suggested clear blocks: a, b, c, d, e) 14 photopolymer stamps • Available in French

O Coordinates with Snowfall Thinlits Dies, below